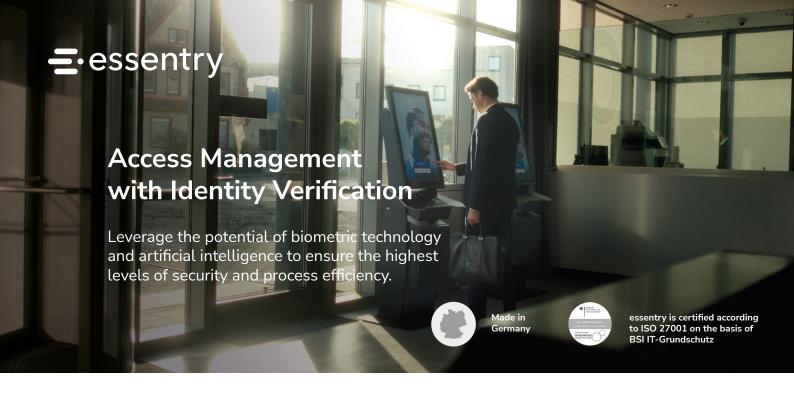

## Automate your entire access management process with just one solution.

Protect your corporate assets with border-control level identity verification. Provide your guests with an intuitive and fully automated check-in experience. Heighten the process efficiency with a seamless integration into your existing processes and IT landscapes. Secure the benefits of a solution that adheres to the highest standards for data protection and data security.

## **ID** verification

We check the authenticity of more than 6,000 identity documents from 196 countries. Using three forms of light – infrared, UV, and white light – we are able to check various identity documents for their individual security features.

## Biometric Face Matching

Using artificial intelligence and biometric technology, we compare the image on the ID document to a 3D portrait photo taken onsite and in real time.

## **Automated Access**

After successful identity verification, the guest receives an RFID card granting individual access rights. The essentry platform allows you to keep track of who is on site at all times. Use our analytics functions to optimize the process and your company facilities.