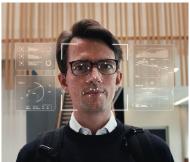

## Biometric Face Matching

Using artificial intelligence and biometric technology, we compare the image on the ID document to a 3D portrait photo taken onsite and in real time.